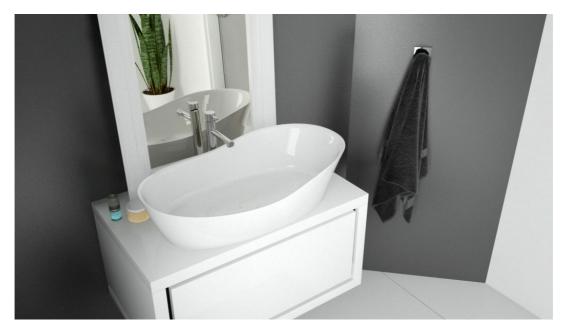

## Namur Lounge oval

**NAMUR LOUNGE OVAL** Product number: Namur Lounge Oval

The Namur Lounge counter top washstand is a real gem for any bathroom. Its design reflects that of its big sister, the Namur Lounge bathtub, and its elegant appearance is simply enchanting. The aesthetic shaping of the washbasin, with rims which fan out delicately, is a particular attraction of this model. It creates a personal lounging area along with the Namur Lounge bathtub. • Rims which fan out extremely delicately • Exceptionally energetic and elegant design • Depth: 12 cm • Easy to combine with other bathroom materials such as acrylic or ceramic • Available in 3 sizes