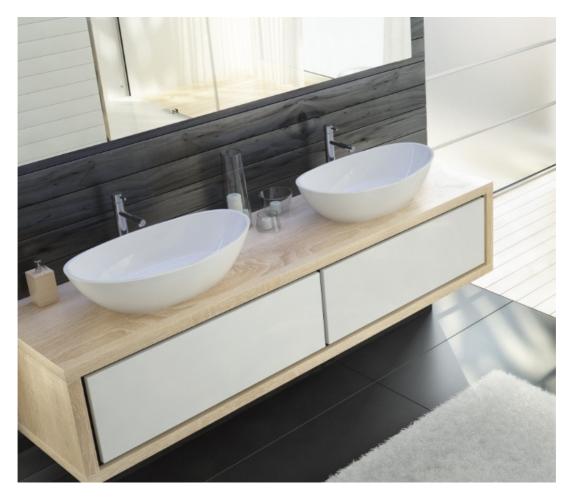

## NAMUR OVAL Product number: Namur Oval

Accompanies the Namur bathtub: The washstand attachment echoes the beautiful, filigree shell shape of the Namur bathtub family. The deep oval washbasin is incomparably elegant and exceptionally practical at the same time. And because Solique is extremely hard, the beauty and grace of this washstand are virtually everlasting. • Simple and elegant – with an eye-catching and sophisticated oval design • Extra narrow rims • Easy to combine with other bathroom materials such as acrylic or ceramic • Available in 3 sizes • Depth: 12 cm