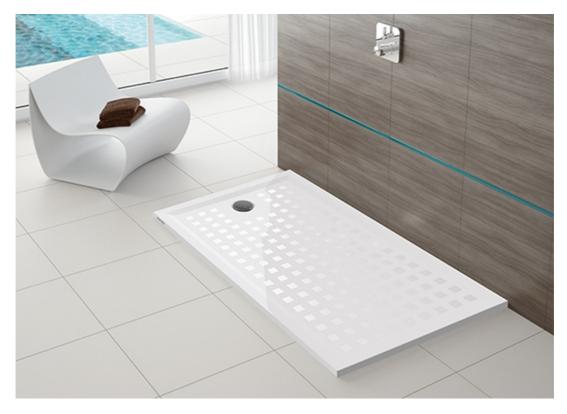

## **MUNA S RECTANGULAR**

Product number: Muna S Rechteck

Muna / Muna S shower tray - a stylish design element for the exclusive bathroom. The Muna / Muna S shower tray is one of the highlights at HOESCH. Fans love its outstanding flexibility: the tray is available in a quadrant, semicircular, square, rectangular or, most recently, trapezoidal shape. Each shape is available in a wide range of sizes. Muna / Muna S impresses not only with its variety, but also its strong intrinsic qualities. The shower tray is made of mineral cast Solique, making it extremely robust. Measuring just 30 mm in height, it is elegantly discreet, and available with an optional non-slip surface to ensure you can stand safely in the shower (slip resistance corresponding to slip resistance grade C). • The widest range of mineral cast shower trays on the market • High degree of customisation options due to an almost unlimited selection of sizes, shapes and colours • Universal design, clean and simple • Ideal combination options with Hoesch shower enclosures • Solique's outstanding material properties • Various installation options • Accessible installation is possible • 15 mm depth, 30 mm material thickness