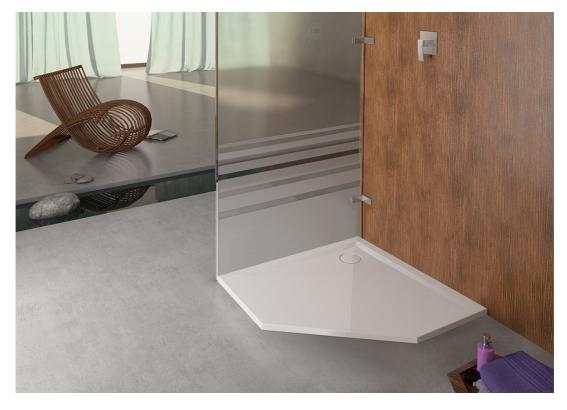

## MUNA PENTAGONAL Product number: Muna Fünfeck

Muna / Muna S shower tray - a stylish design element for the exclusive bathroom. The Muna / Muna S shower tray is one of the highlights at HOESCH. Fans love its outstanding flexibility: the tray is available in a quadrant, semicircular, square, rectangular or, most recently, trapezoidal shape. Each shape is available in a wide range of sizes. Muna / Muna S impresses not only with its variety, but also its strong intrinsic qualities. The shower tray is made of mineral cast Solique, making it extremely robust. Measuring just 30 mm in height, it is elegantly discreet, and available with an optional non-slip surface to ensure you can stand safely in the shower (slip resistance corresponding to slip resistance grade C). • The widest range of mineral cast shower trays on the market • High degree of customisation options due to an almost unlimited selection of sizes, shapes and colours • Universal design, clean and simple • Ideal combination options with Hoesch shower enclosures • Solique's outstanding material properties • Various installation options • Accessible installation is possible • 15 mm depth, 30 mm material thickness