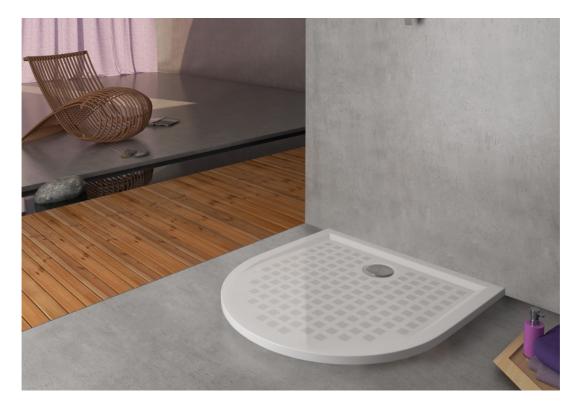

## **MUNA BACK-TO-WALL**

Product number: Muna Halbrund

Muna / Muna S shower tray - a stylish design element for the exclusive bathroom. The Muna / Muna S shower tray is one of the highlights at HOESCH. Fans love its outstanding flexibility: the tray is available in a quadrant, semicircular, square, rectangular or, most recently, trapezoidal shape. Each shape is available in a wide range of sizes. Muna / Muna S impresses not only with its variety, but also its strong intrinsic qualities. The shower tray is made of mineral cast Solique, making it extremely robust. Measuring just 30 mm in height, it is elegantly discreet, and available with an optional non-slip surface to ensure you can stand safely in the shower (slip resistance corresponding to slip resistance grade C). • The widest range of mineral cast shower trays on the market • High degree of customisation options due to an almost unlimited selection of sizes, shapes and colours • Universal design, clean and simple • Ideal combination options with Hoesch shower enclosures • Solique's outstanding material properties • Various installation options • Accessible installation is possible • 15 mm depth, 30 mm material thickness