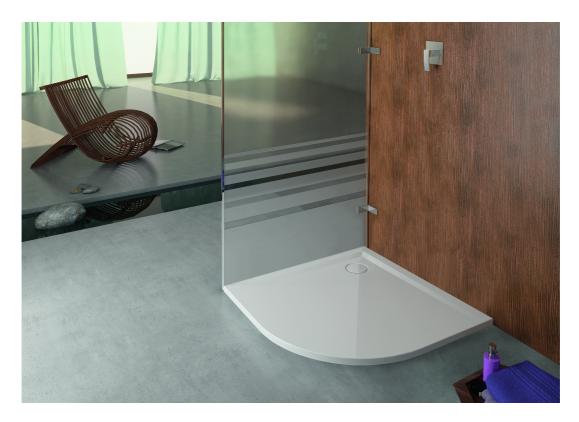

## **MUNA OUARTER CIRCLE**

Product number: Muna Viertelkreis

Muna / Muna S shower tray - a stylish design element for the exclusive bathroom. The Muna / Muna S shower tray is one of the highlights at HOESCH. Fans love its outstanding flexibility: the tray is available in a quadrant, semicircular, square, rectangular or, most recently, trapezoidal shape. Each shape is available in a wide range of sizes. Muna / Muna S impresses not only with its variety, but also its strong intrinsic qualities. The shower tray is made of mineral cast Solique, making it extremely robust. Measuring just 30 mm in height, it is elegantly discreet, and available with an optional non-slip surface to ensure you can stand safely in the shower (slip resistance corresponding to slip resistance grade C). • The widest range of mineral cast shower trays on the market • High degree of customisation options due to an almost unlimited selection of sizes, shapes and colours • Universal design, clean and simple • Ideal combination options with Hoesch shower enclosures • Solique's outstanding material properties • Various installation options • Accessible installation is possible • 15 mm depth, 30 mm material thickness