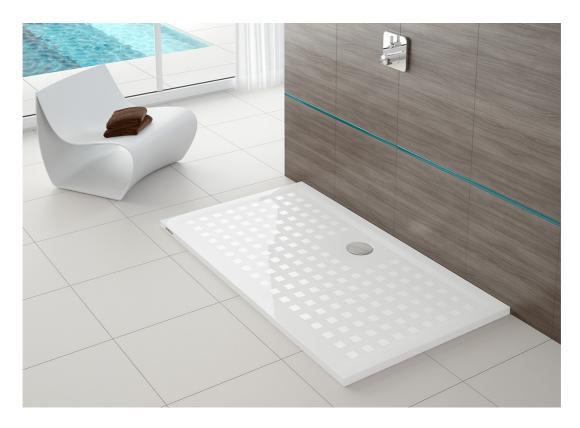

## **MUNA RECTANGULAR**

Product number: Muna Rechteck

Muna / Muna S shower tray - a stylish design element for the exclusive bathroom. The Muna / Muna S shower tray is one of the highlights at HOESCH. Fans love its outstanding flexibility: the tray is available in a quadrant, semicircular, square, rectangular or, most recently, trapezoidal shape. Each shape is available in a wide range of sizes. Muna / Muna S impresses not only with its variety, but also its strong intrinsic qualities. The shower tray is made of mineral cast Solique, making it extremely robust. Measuring just 30 mm in height, it is elegantly discreet, and available with an optional non-slip surface to ensure you can stand safely in the shower (slip resistance corresponding to slip resistance grade C). • The widest range of mineral cast shower trays on the market • High degree of customisation options due to an almost unlimited selection of sizes, shapes and colours • Universal design, clean and simple • Ideal combination options with Hoesch shower enclosures • Solique's outstanding material properties • Various installation options • Accessible installation is possible • 15 mm depth, 30 mm material thickness