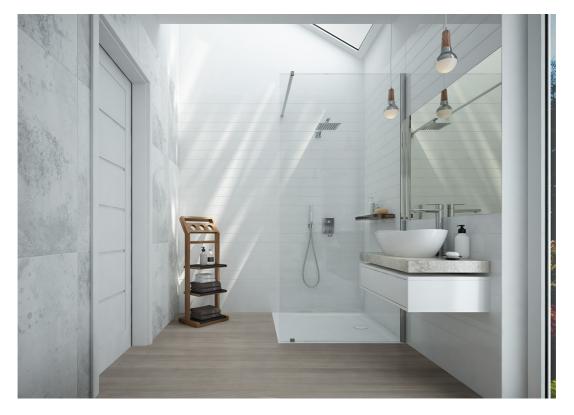

## Muna S square

MUNA S SQUARE Product number: Muna S Quadrat

Muna / Muna S shower tray - a stylish design element for the exclusive bathroom. The Muna / Muna S shower tray is one of the highlights at HOESCH. Fans love its outstanding flexibility: the tray is available in a quadrant, semicircular, square, rectangular or, most recently, trapezoidal shape. Each shape is available in a wide range of sizes. Muna / Muna S impresses not only with its variety, but also its strong intrinsic qualities. The shower tray is made of mineral cast Solique, making it extremely robust. Measuring just 30 mm in height, it is elegantly discreet, and available with an optional non-slip surface to ensure you can stand safely in the shower (slip resistance corresponding to slip resistance grade C). • The widest range of mineral cast shower trays on the market • High degree of customisation options due to an almost unlimited selection of sizes, shapes and colours • Universal design, clean and simple • Ideal combination options with Hoesch shower enclosures • Solique's outstanding material properties • Various installation options • Accessible installation is possible • 15 mm depth, 30 mm material thickness