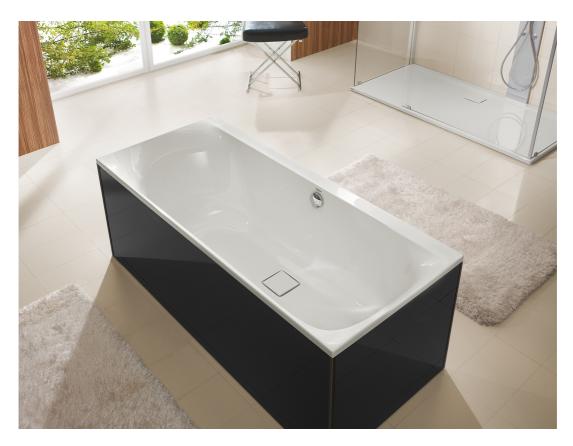

## THASOS RECTANGULAR

Product number: Thasos Rechteck

With the classical rectangular bathtubs of Thasos family a comfortable bath solution in the heart of the bathroom becomes a real eye-catcher. Just the visual design with a remarkable Glas paneling makes the attraction of this stylish freestanding tub. The elegant, modern Glas paneling of 8 mm toughened safety Glas with screen printing is available in three elegant colors - white, black or silver. But you do not only create an exceptional ambiente with Thasos. The spacious interior with a back support invite for efficient relaxation of your body and to set your mind free to come to rest.