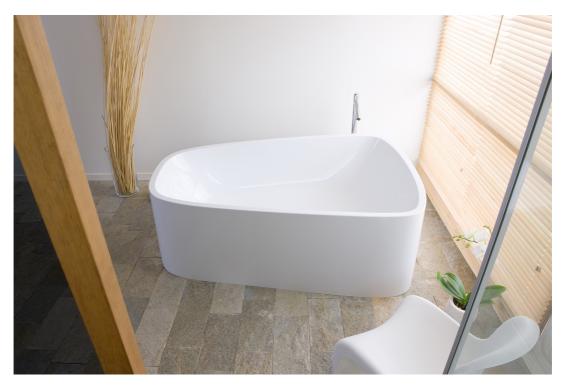

## SINGLEBATH DUO OVAL FREESTANDING

Product number: SingleBath DUO Oval freistehend

Owing to over standard Internal dimensions and extraordinary shape Duo tub is an excellent bathing place even for two persons. Various arrangement possibilites are as intriguing as its design. SingleBath Duo is available with modern platform and in free standing version with nice-looking decorative blind with genuine wood (walnut or makassar) or slate veneer.

| Тур             | SingleBath DUO Oval freistehend |
|-----------------|---------------------------------|
| Height          | 610                             |
| Depth           | 440                             |
| Capacity (I)    | 265                             |
| Intrasat weight | 95.0                            |
| EAN code        | 4018234812425                   |