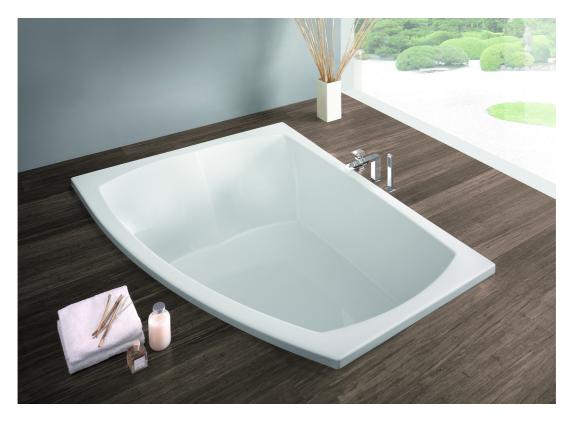

## LARGO TRAPEZOIDALE-SHAPED ASYMMETRIC

Product number: Largo Trapez asymmetrisch

Spacious form and individual development. The Largo bathtubs family - thanks to their 4 different forms - guarantees the highest pleasure of bathing. Comfort which convinces the user. Comfortable interior, convenient depths, ergonomic backrests and central drain turn the bathing into a real pleasure.