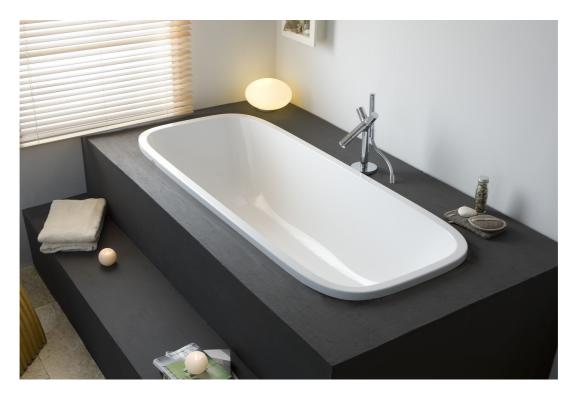

## SingleBath UNO oval

**SINGLEBATH UNO OVAL** Product number: SingleBath UNO Oval

Uno bathtub captivates with its unique design concept and utmost comfort. Spacious interior and ergonomic backrest shape ensure comfort and wellbeing. SingleBath Uno is available with innovative platform and in free standing version with nice-looking decorative blind with genuine wood (walnut or makassar) or slate veneer.