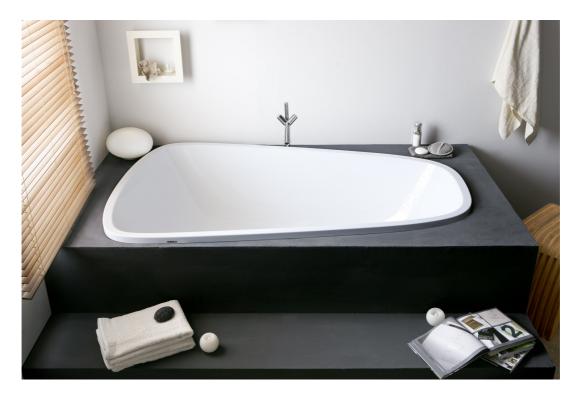

## SingleBath DUO oval

## SINGLEBATH DUO OVAL

Product number: SingleBath DUO Oval

Owing to over standard Internal dimensions and extraordinary shape Duo tub is an excellent bathing place even for two persons. Various arrangement possibilites are as intriguing as its design. SingleBath Duo is available with modern platform and in free standing version with nice-looking decorative blind with genuine wood (walnut or makassar) or slate veneer.