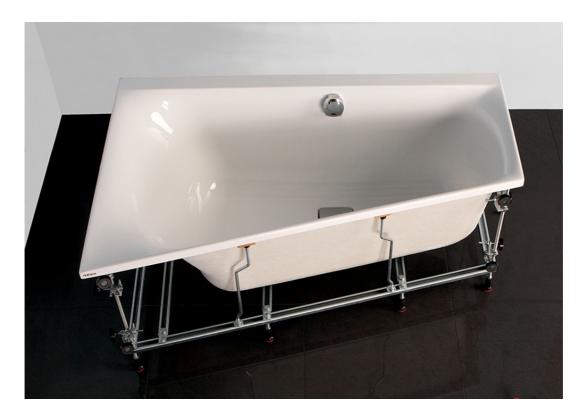

## BASE FRAME RECTANGULAR

Product number: Untergestell Rechteck

The base frame is a very easy, fast and stable bathtub installation system. The feet of the Hoesch frames can be adjusted in height. - Fully pre-assembled frame, adjusting range + / - 25 mm - 8-fold bath rim support - Magnetic plates for attachment to the individual bath panels are included in the delivery scope - The frame comes with four installation options as standard (recess, corner, at wall, free standing). - To ensure attachment is flush with the edge of the bath, the individual bath panel must have a maximum thickness of 20 mm - No bathtub rails are required for installation, special base frame for individual bathtub panels fitted by the customer